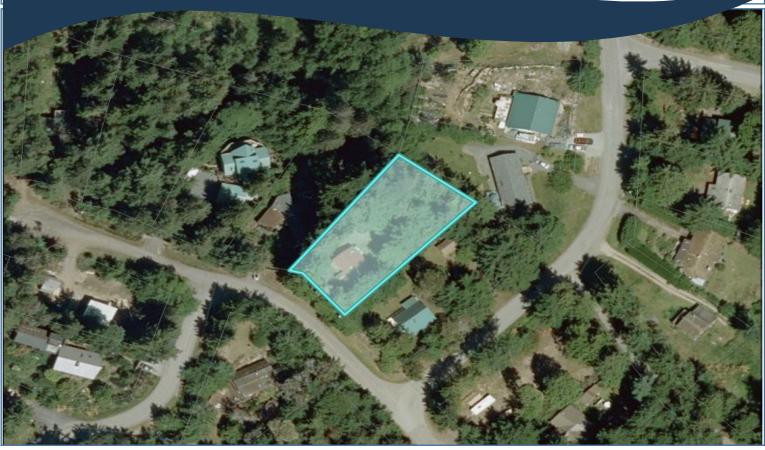

sc golf park and many walking trails through Magic Lake Estates. Owners in Magic Lake benefit from extremely low moorage fees at Thieves Bay marina, use of the tennis courts and a great sense of community. \*Tenant requires 24-hour notice.



# Property Details



Year Built (est):

1989

Lot Acres: 0.40

Bedrooms: 2

Bathrooms: 2

Fin SqFt: 1,100

Unfinished: 520

**Bsmt:** 8 ft walk-out access with windows, partially finished

Water: Municipal

Waste: Septic

System

Foundation:

Concrete Poured

Roof: Asphalt shingle

Ext Fin: Wood

**Heat:** Baseboard

electric

#### Lot Features:

- Private
- Fenced back yard
- Suite potential
- Treed
- Magic Lake Estates with access to Thieves Bay marina & tennis courts. Close to Magic Lake and walking trails.







### Plot Plan and Aerial View







## Pender Islands Map



<u>DISCLAIMER:</u> While every effort is made to provide reliable information, Dockside Realty Ltd. makes no representations or warranties as to the accuracy of this brochure.

All measurements are approximate and the buyer is responsible for verifying all data provided.