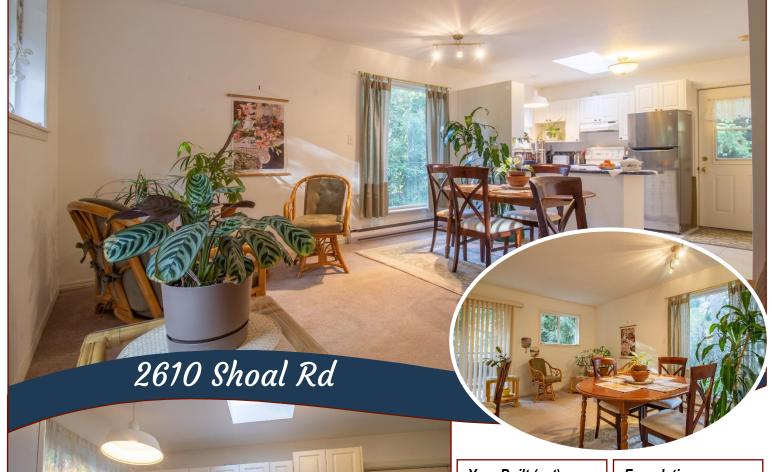

### Perfect Pender Home!

Thieves Bay Marina 2610 Shoal Rd

This 2 bedroom, 2 bath home has potential for a third bedroom or create a suite with its own entrance. The front entrance features a large foyer to drop or store your bags and boots. The home has been well cared for with updates. A large deck overlooks the back yard, where there are many established shrubs, gardens, and a pond with a fountain. The backyard is fully fenced and ready for your gardening ideas. The property is private and receives quite a bit of sunshine throughout the day. This 0.4-acre property is close to Shingle Bay, Thieves Bay, the disc golf park and many walking trails through Magic Lake Estates. Owners in Magic Lake benefit from extremely low moorage fees at Thieves Bay marina, use of the tennis courts and a great sense of community. \*Tenant requires 24-hour notice.

# Property Details

Year Built (est):

1989

Lot Acres: 0.40

Bedrooms: 2

Bathrooms: 2

Fin SqFt: 1,100

Unfinished: 520