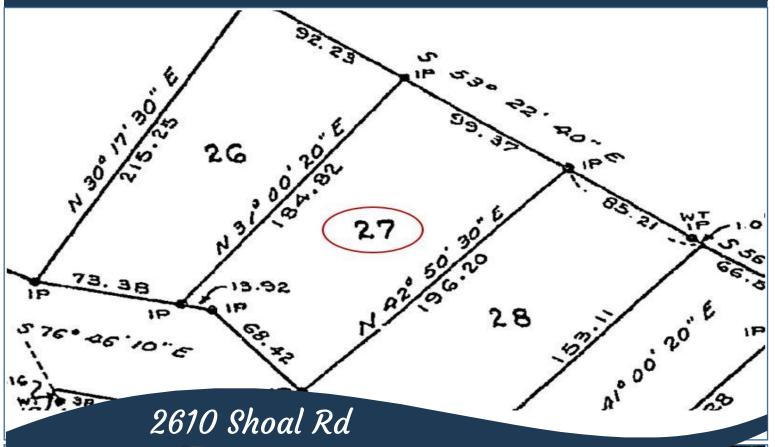

disc golf park and many walking trails through Magic Lake Estates. Owners in Magic Lake benefit from extremely low moorage fees at Thieves Bay marina, use of the tennis courts and a great sense of community. \*Tenant requires 24-hour notice.



# Property Details



Year Built (est):

1989

Lot Acres: 0.40

Bedrooms: 2

Bathrooms: 2

Fin SqFt: 1,100

Unfinished: 520

**Bsmt:** 8 ft walk-out access with windows, partially finished

Water: Municipal

Waste: Septic

System

Foundation:

Concrete Poured

Roof: Asphalt shingle

Ext Fin: Wood

**Heat:** Baseboard

electric

#### Lot Features:

- Private
- Fenced back yard
- Suite potential
- Treed
- Magic Lake Estates with access to Thieves Bay marina & tennis courts. Close to Magic Lake and walking trails.







### Plot Plan and Aerial View







## Pender Islands Map



<u>DISCLAIMER:</u> While every effort is made to provide reliable information, Dockside Realty Ltd. makes no representations or warranties as to the accuracy of this brochure.

All measurements are approximate and the buyer is responsible for verifying all data provided.