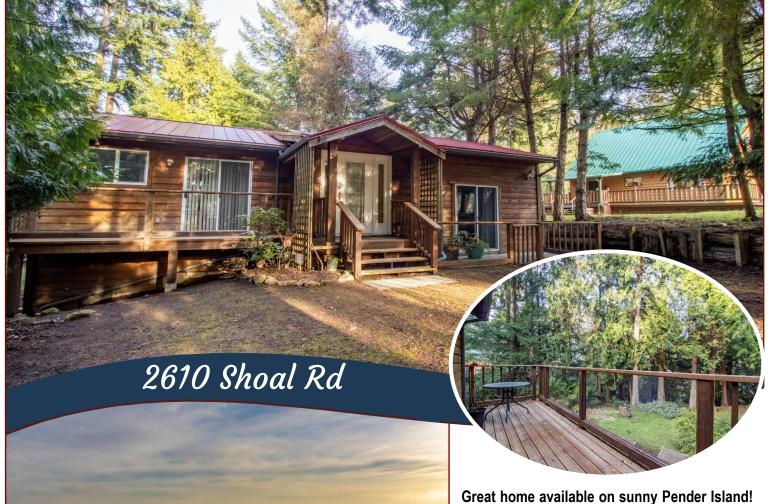

### Perfect Pender Home!

Thieves Bay Marina 2610 Shoal Rd

This 2 bedroom, 2 bath home has potential for a third bedroom or create a suite with its own entrance. The front entrance features a large foyer to drop or store your bags and boots. The home has been well cared for with updates. A large deck overlooks the back yard, where there are many established shrubs, gardens, and a pond with a fountain. The backyard is fully fenced and ready for your gardening ideas. The property is private and receives quite a bit of sunshine throughout the day. This 0.4-acre property is close to Shingle Bay, Thieves Bay, the disc golf park and many walking trails through Magic Lake Estates. Owners in Magic Lake benefit from extremely low moorage fees at Thieves Bay marina, use of the tennis courts and a great sense of community. \*Tenant requires 24-hour notice.